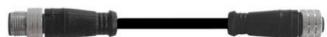

## MOLEX 4 POLE JUMPER CABLE M12 STRAIGHT MALE TO M12 STRAIGHT FEMALE

- Anti-vibration Nut
- IP67

## PRODUCT DESCRIPTION

## **TECHNICAL DATA**

| Cable diameter                      | 5,3 +0,30/-0,10 mm             |
|-------------------------------------|--------------------------------|
| Cable length                        | 0,6 m                          |
| Coding                              | A                              |
| Colour cable                        | Black                          |
| Connection - female                 | M12                            |
| Connection - male                   | M12                            |
| Contact embodiment                  | Straight female, Straight male |
| Drag Chain Tested                   | No                             |
| IP class                            | IP67                           |
| Isolation conductor                 | PVC                            |
| LED indicator                       | No                             |
| Material of connection              | Metal                          |
| Number of poles                     | 4                              |
| Rated current                       | 4 A                            |
| Rated wire cross section            | 0,34 mm <sup>2</sup>           |
| Shielded                            | No                             |
| Temperature range fixed use from    | -30 °C                         |
| Temperature range fixed use to      | 80 °C                          |
| Temperature range flexible use from | -5 °C                          |
| Temperature range flexible use to   | 80 °C                          |
| Voltage max                         | 250 V                          |
|                                     |                                |