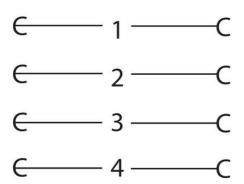

## **TECHNICAL DATA**

| Cable diameter                      | 5,3 +0,30/-0,10 mm             |
|-------------------------------------|--------------------------------|
| Cable length                        | 0,6 m                          |
| Coding                              | A                              |
| Colour cable                        | Black                          |
| Connection - female                 | M12                            |
| Connection - male                   | M12                            |
| Contact embodiment                  | Straight female, Straight male |
| Drag Chain Tested                   | No                             |
| IP class                            | IP67                           |
| Isolation conductor                 | PVC                            |
| LED indicator                       | No                             |
| Material of connection              | Metal                          |
| Number of poles                     | 4                              |
| Rated current                       | 4 A                            |
| Rated wire cross section            | 0,34 mm <sup>2</sup>           |
| Shielded                            | No                             |
| Temperature range fixed use from    | -30 °C                         |
| Temperature range fixed use to      | 80 °C                          |
| Temperature range flexible use from | -5 °C                          |
| Temperature range flexible use to   | 80 °C                          |
| Voltage max                         | 250 V                          |
|                                     |                                |